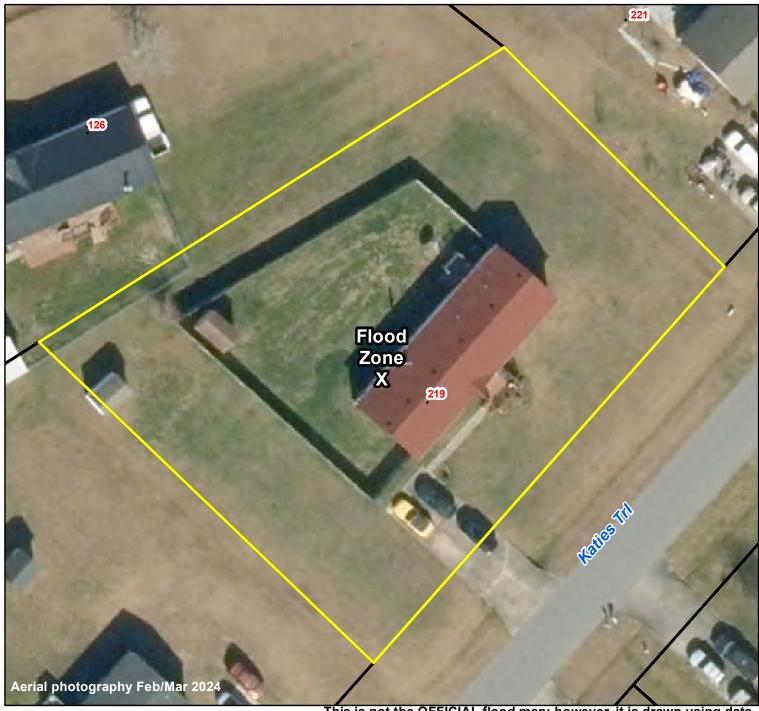

## Pasquotank County, NC

Parcel ID: 8906 342860

Map: P139-312

LOT:

00219 KATIES TRL **METTS, DENISE** MARIE 219 KATIE'S TRAIL **ELIZABETH CITYNC 27909** 

Deed Book: 806 Deed Page: 336

> Date: 20040528

> > MB28/44

Land Value: 27200 Ag Value: 173400 **Bldg Value:** 200600 **Total Value:** 

0.574 Taxed Acres:

Date: 5/1/2025

Property Ownership/ Lines as of January 1, 2025

## **NOT A SURVEY**

**Effective Date December 21 2018** 

This is not the OFFICIAL flood map; however, it is drawn using data provided by NC Floodplain Mapping to be used with local GIS. The official map can be viewed at fris.nc.gov